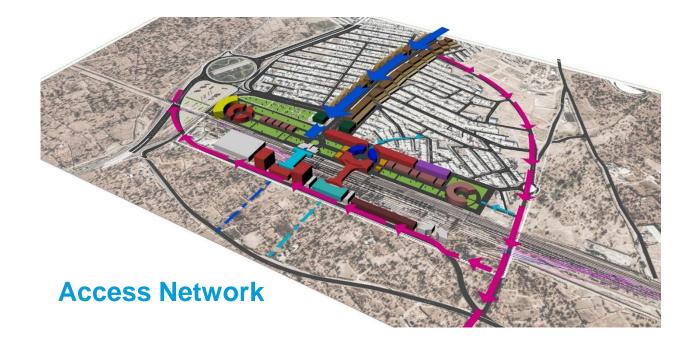

# **Conceptual plan**

Integrated access network Improvement the fragile fabric Mass in the surrounding of main axes Interaction of tradition an modernity

Mixed use and dense residential Well accessible and well connected Shift to mobility and focus on public transport A human oriented city

- 1. New station
- 2. 4-star hotel business class
- 3. Residential buildings
- 4. High-tech Cinema and Complex
- 5. Complex commercial tower
- 6. High Tech- Clean Industry Stocks (Mobile, IT, High Tech)
- 7. Services (Book Garden, Theme park, Concert Hall)
- 8. Green space
- 9. Administrative Services
- **10. Public Storage**
- **11. Corporate Complex**
- (Traditional Bakery Guilds Handmade Carpets and Garments)
- 12.Bicycle road and walk street
- 13. Conference hall and multifunction area
- **14.Subway crossing Adjacent to the interface between the new building and downstream land uses**
- 15.Plaza with landscape for southern entrance