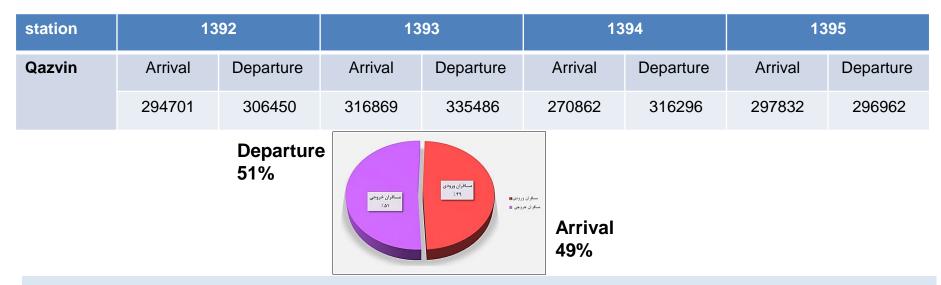

# The average annual passenger growth is : 10.8%.

|     | Station                                                                     | 1415    |           |  |  |
|-----|-----------------------------------------------------------------------------|---------|-----------|--|--|
|     | Qazvin passenger traffic based on the growth of the railway vision document | Arrival | Departure |  |  |
|     |                                                                             | 2316149 | 2309384   |  |  |
|     | Forecast of Arrival & Departure passengers in Qazvin Station in the ye      |         |           |  |  |
| UIC | nextstation                                                                 |         | 11        |  |  |