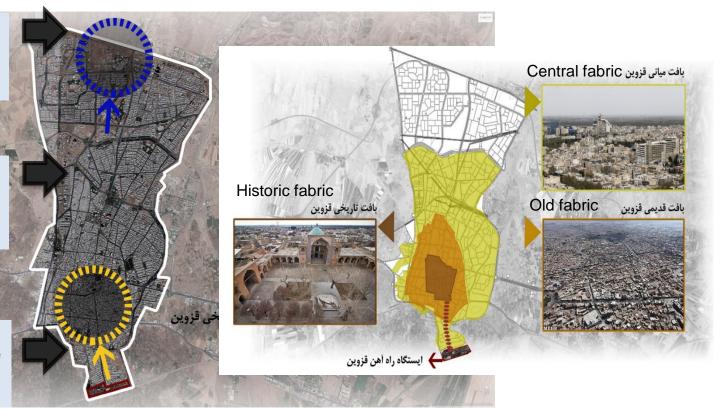

# vista and views of Surrounding fragile fabric

## **Tourist attractions in Qazvin**

Thera are 21 disciplines in the 8 main groups contributing in this studies Technical group are cooperating for developing the project

Target group: Students Destination: universities in the north part of the city

Target group: Citizens Destination: Recreational zone in the north part of the city

Target group: Tourists Destination: Historic zone located at 1/5-4 km from station