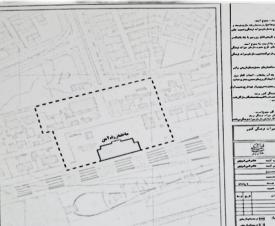

# Any construction in the shown area is forbidden

Green spaces surrounding

Maximum height for- new building is 7/5 or 2 stores .Either is less

#### **Cultural Heritage Rules and regulation**

12