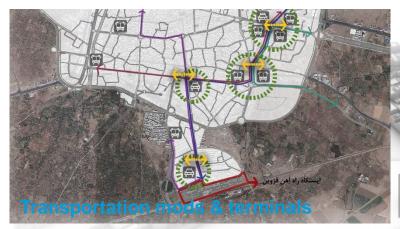

# **Conceptual plan**

Integrated access network Improvement the fragile fabric Mass in the surrounding of main axes Interaction of tradition an modernity

Mixed use and dense residential Well accessible and well connected Shift to mobility and focus on public transport A human oriented city

- 1. New station
- 2. 4-star hotel business class
- 3. Residential buildings
- 4. High-tech Cinema and Complex
- 5. Complex commercial tower
- 6. High Tech- Clean Industry Stocks (Mobile, IT, High Tech)
- 7. Services (Book Garden, Theme park, Concert Hall)
- 8. Green space
- 9. Administrative Services
- **10. Public Storage**
- **11. Corporate Complex**
- (Traditional Bakery Guilds Handmade Carpets and Garments)
- 12.Bicycle road and walk street
- 13. Conference hall and multifunction area
- **14.Subway crossing Adjacent to the interface between the new building and downstream land uses**
- 15.Plaza with landscape for southern entrance