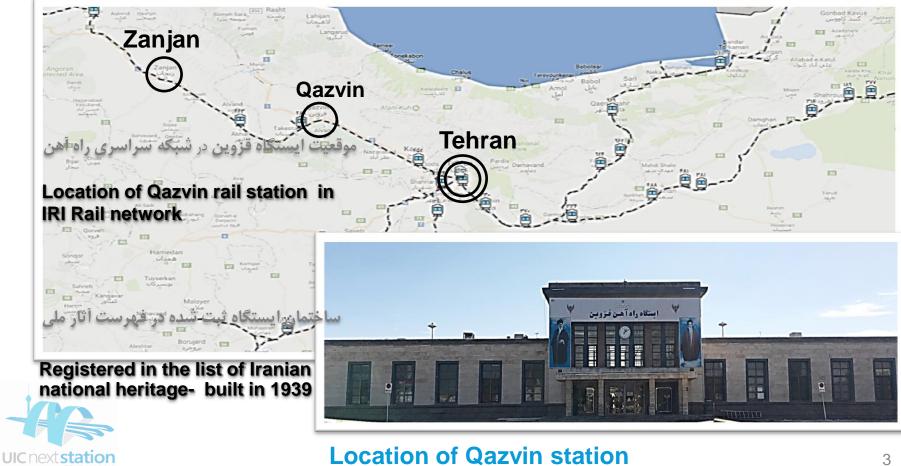

rs

Managing Director

# Main design criteria



- According to the integrated Rail transportation network of Iran
- Development Plan for horizon 1415
- Development in South part of Qazvin
- Improvement the legibility of the historical context by strengthening the historical axis
- Possibility to invest and attract domestic and foreign investors in different sectors
- Preserving humanism in design
- Increased environmental responsiveness
- Functional physical connectivity with the city

#### Mission of the project :



- Locating Qazvin Railway Station in the Integrated network of IRAN Railways.
- In harmony with future transportation development plans and in optimal interaction with Qazvin City.
- Reduce distribution and sales costs of services and internal and external traffic dilemma.



| Preparatory<br>works | -Explaining the mission of the project<br>-Data collection & analysis of the current situation                              |
|----------------------|-----------------------------------------------------------------------------------------------------------------------------|
|                      | -Review of existing information & relevant studies<br>-Review of concept of TOD & guidelines<br>-Review of world experience |

| Surveying<br>works | <ul> <li>Needs assessment of citizens</li> <li>Current market situation studies</li> <li>Current traffic situation</li> <li>Social and cultural studies</li> <li>Environmental surveying</li> <li>Utility &amp;Installation in the site</li> </ul> |
|--------------------|------------------------------------------------------