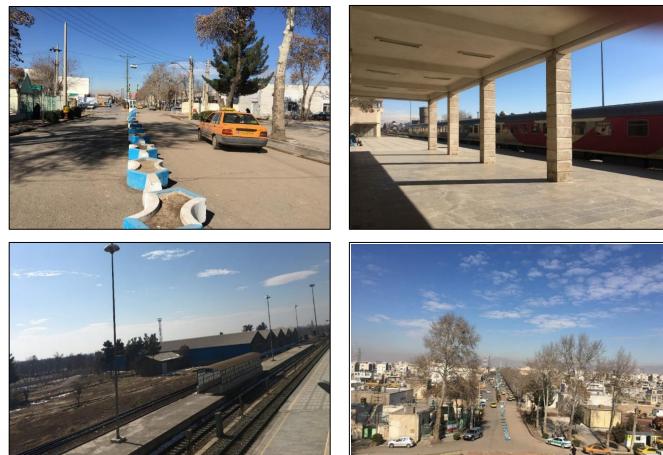

## **Tourist attractions in Qazvin**

Thera are 21 disciplines in the 8 main groups contributing in this studies Technical group are cooperating for developing the project

Target group: Students Destination: universities in the north part of the city

Target group: Citizens Destination: Recreational zone in the north part of the city

Target group: Tourists Destination: Historic zone located at 1/5-4 km from station