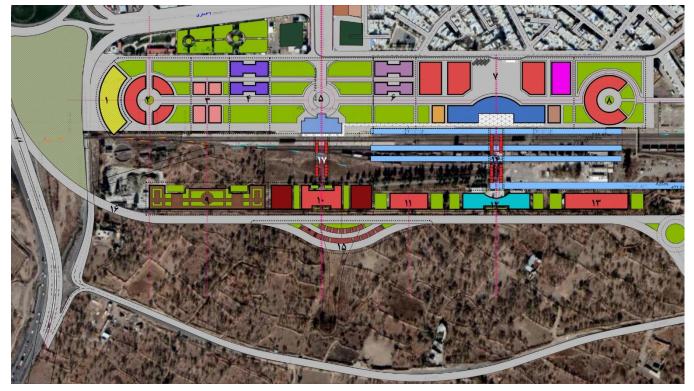

#### **Conceptual Design for Tod Zone-TOD Core**

UIC next station

Intervention area : 20 Hectares TOD Zone : 19/5-25 Hectares

4 alternative in the site

Total Area :203163 m2

- 1. New station
- 2. 4-star hotel business class
- 3. Residential buildings
- 4. High-tech Cinema and Complex
- 5. Complex commercial tower
- 6. High Tech- Clean Industry Stocks (Mobile, IT, High Tech)
- 7. Services (Book Garden, Theme park, Concert Hall)
- 8. Green space
- 9. Administrative Services
- **10. Public Storage**
- **11. Corporate Complex**
- (Traditional Bakery Guilds Handmade Carpets and Garments)
- 12.Bicycle road and walk street
- 13. Conference hall and multifunction area
- **14.Subway crossing Adjacent to the interface between the new building and downstream land uses**
- 15.Plaza with landscape for southern entrance

# **Physical - Spatial planning**