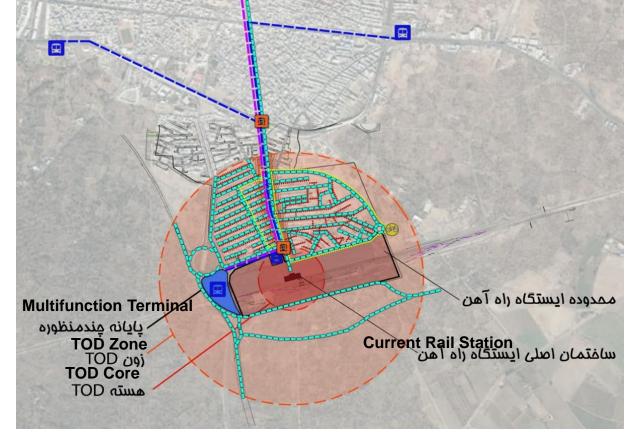

#### **Conceptual Design for Tod Zone-TOD Core**

UIC next station

Intervention area : 20 Hectares TOD Zone : 19/5-25 Hectares

4 alternative in the site

Total Area :203163 m2